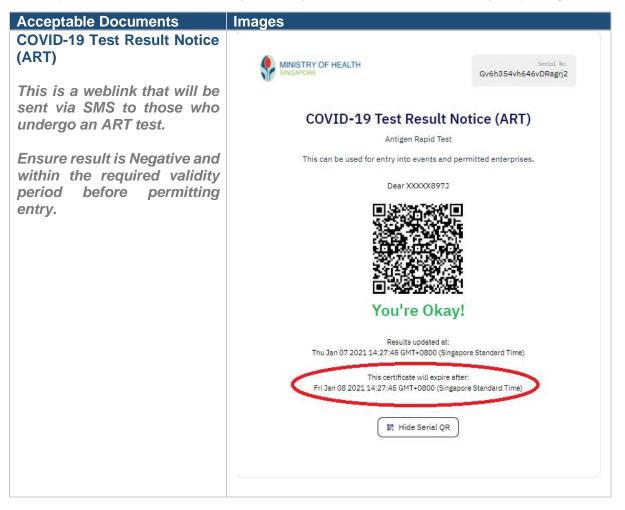

#### Acceptable Documents for entry into any event, business or activity requiring PET

| COVID-19 Test Result Notice (PCR)                          | MINISTEV OF HEALTH                                                                                                                                                                                                         |
|------------------------------------------------------------|----------------------------------------------------------------------------------------------------------------------------------------------------------------------------------------------------------------------------|
| This will be issued by clinics in printed, hard-copy form. | <u>COVID-19 TEST RESULT NOTICE (PCR)</u><br>(Valid for 24 hours from time of swab registration)                                                                                                                            |
|                                                            | Full Name: ABCDEF<br>(as per NRIC/FIN/ Passport)                                                                                                                                                                           |
| Ensure test result is within the required validity period. | NRIC/FIN/Passport Number: S1234567A                                                                                                                                                                                        |
|                                                            | Country of Passport Issue Myanmar<br>(only for foreigners without<br>FIN):                                                                                                                                                 |
|                                                            | Date & Time of Swab of 22/10/2020, 16:45<br>Registration:                                                                                                                                                                  |
|                                                            | COVID-19 Test Result: PCR NEGATIVE                                                                                                                                                                                         |
|                                                            | To whom it may concern                                                                                                                                                                                                     |
|                                                            | This is to certify that the abovementioned has undergone a COVID-19<br>Polymerase Chain Reaction (PCR) Test and is eligible for entry to events and                                                                        |
|                                                            | permitted enterprises where PET is mandatory/until <24 hours after time of test>, after which this notice will expire.                                                                                                     |
|                                                            | 2. Sor further details, please contact [clinic chain/branch, email, phone nurshorg.                                                                                                                                        |
|                                                            | Thank you.                                                                                                                                                                                                                 |
|                                                            | Stamp/ Signature/Date                                                                                                                                                                                                      |
|                                                            |                                                                                                                                                                                                                            |
|                                                            |                                                                                                                                                                                                                            |
|                                                            | Name:<br>Designation:                                                                                                                                                                                                      |
|                                                            | Test Provider/ Clinic Name/ Branch:                                                                                                                                                                                        |
|                                                            |                                                                                                                                                                                                                            |
|                                                            |                                                                                                                                                                                                                            |
| PET Exemption Notice                                       |                                                                                                                                                                                                                            |
| This will be issued by any                                 |                                                                                                                                                                                                                            |
| clinics offering ART or PCR                                | ۸                                                                                                                                                                                                                          |
| testing services in printed,                               | MINISTRY OF HEALTH                                                                                                                                                                                                         |
| hard-copy form.                                            | DE EVENT TESTING (DET) EXEMPTION NOTICE                                                                                                                                                                                    |
|                                                            | PRE-EVENT TESTING (PET) EXEMPTION NOTICE                                                                                                                                                                                   |
| Ensure that the PET                                        | Full Name: ABCDEF (as per NRICIFIN/Passport)                                                                                                                                                                               |
| Exemption Notice is within the validity period.            | NRIC/FIN/Passport Number: X0000/567A                                                                                                                                                                                       |
|                                                            | Country of Passport Issue Country<br>(only for foreigners without<br>FIN):                                                                                                                                                 |
|                                                            | To whom it may concern,                                                                                                                                                                                                    |
|                                                            | This is to certify that the abovementioned first tested positive for SARS-CoV-2 (COVID-19) via a Polymerase Chain Reaction (PCR) test' on «date». He/ She is exempted from Pre-Event Testing (PET) til «date» (inclusive). |
|                                                            | 2. For further details, please contact [Name of Clinic (and Branch if applicable), email, phone number].                                                                                                                   |
|                                                            | Thank you.                                                                                                                                                                                                                 |
|                                                            | Stamp/ Signature/Date                                                                                                                                                                                                      |
|                                                            |                                                                                                                                                                                                                            |
|                                                            | Name:                                                                                                                                                                                                                      |
|                                                            | Name.<br>Designation:                                                                                                                                                                                                      |
|                                                            | Clinic Name (and Branch if applicable):                                                                                                                                                                                    |
|                                                            | * Recovered travellers/ returning SCs/PRs with overseas PCR+ results with local S+ result must provide<br>GP with proof of overseas PCR+ result for the issuance of the PET Exemption Notice.                              |
|                                                            |                                                                                                                                                                                                                            |
|                                                            |                                                                                                                                                                                                                            |