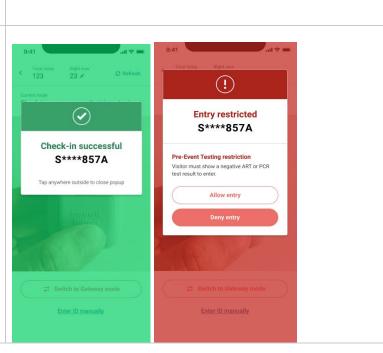

#### PET Status Check Function on SafeEntry (Business) app

This will appear on your screen if the attendee/patron has been checked-in and does not require PET.

If 'Entry Restricted' appears, Event Organisers/Relevant Enterprises must verify against the Acceptable Documents and the validity period before allowing entry.